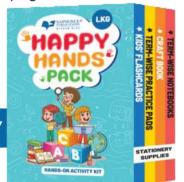

# HAPPY HANDS PACK (Available Only as Add-On)

We are excited to introduce the Sapience Happy Hands Pack for 2025-2026. It includes:

■ KIDS' FLASHCARDS (ANNUAL)

A set of 40 flashcards, printed front and back, with images and content on both sides.

CRAFT BOOK (ANNUAL)

Features craftworks like origami; comes with coloured paper, stickers and other supplies.

STATIONERY SUPPLIES (ANNUAL)

A set of pencils, erasers, crayons, and sharpeners to help enhance fine motor skills. PRACTICE PADS(TERM-WISE)

Three 40-sheet practice pads with detachable worksheets for all subjects.

NOTEBOOKS (TERM-WISE)

Three 60-page notebooks with four-lined, two-lined, and checked pages.

**LKG** 

FLASHCARDS + SET OF 7 BOOKS + STATIONERY