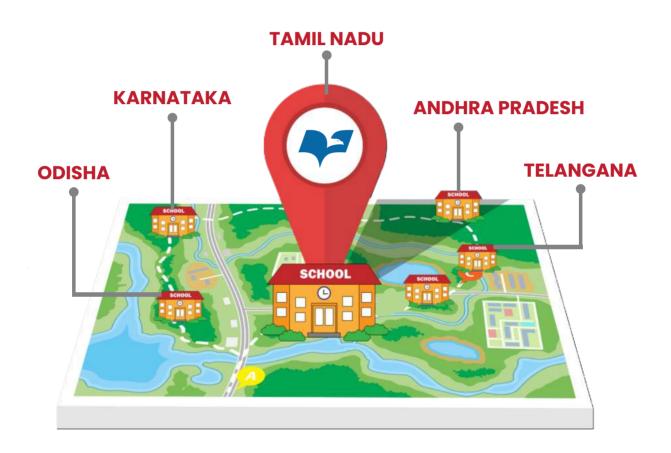

# OUR PRESENCE EXPANDING OUR REACH

The Sapience curriculum currently pervades the classrooms of over 160 schools, encompassing 25,000+ young learners. We cater to schools across Tamil Nadu, Andhra Pradesh, Telangana, Karnataka, and Odisha, constantly broadening our presence year after year.