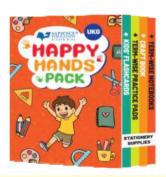

# HAPPY HANDS PACK (Available Only as Add-On)

We are excited to introduce the Sapience Happy Hands Pack for 2025-2026. It includes:

■ KIDS' FLASHCARDS (ANNUAL)

A set of 40 flashcards, printed front and back, with images and content on both sides.

CRAFT BOOK (ANNUAL)

Features craftworks like origami; comes with coloured paper, stickers and other supplies.

STATIONERY SUPPLIES (ANNUAL)

A set of pencils, erasers, crayons, and sharpeners to help enhance fine motor skills. PRACTICE PADS(TERM-WISE)

Three 40-sheet practice pads with detachable worksheets for all subjects.

NOTEBOOKS (TERM-WISE)

Three 60-page notebooks with four-lined, two-lined, and checked pages.

**LKG** 

FLASHCARDS + SET OF 7 BOOKS + STATIONERY

### **TEXTBOOK & WORKBOOK PACKAGE**

UKG DELIGHT KIT

₹ 2,599/-only

**SET OF 8 BOOKS** 

**SUPPLEMENTARY ADD-ON PACK** 

UKG HAPPY HANDS PACK

₹ 999/- ONLY

**SET OF 7 BOOKS**FLASHCARDS + STATIONERY