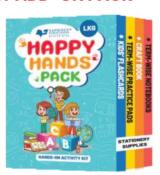

# HAPPY HANDS PACK (Available Only as Add-On)

We are excited to introduce the Sapience Happy Hands Pack for 2025-2026. It includes:

■ KIDS' FLASHCARDS (ANNUAL)

A set of 40 flashcards, printed front and back, with images and content on both sides.

CRAFT BOOK (ANNUAL)

Features craftworks like origami; comes with coloured paper, stickers and other supplies.

STATIONERY SUPPLIES (ANNUAL)

A set of pencils, erasers, crayons, and sharpeners to help enhance fine motor skills. PRACTICE PADS(TERM-WISE)

Three 40-sheet practice pads with detachable worksheets for all subjects.

NOTEBOOKS (TERM-WISE)

Three 60-page notebooks with four-lined, two-lined, and checked pages.

**LKG** 

FLASHCARDS + SET OF 7 BOOKS + STATIONERY